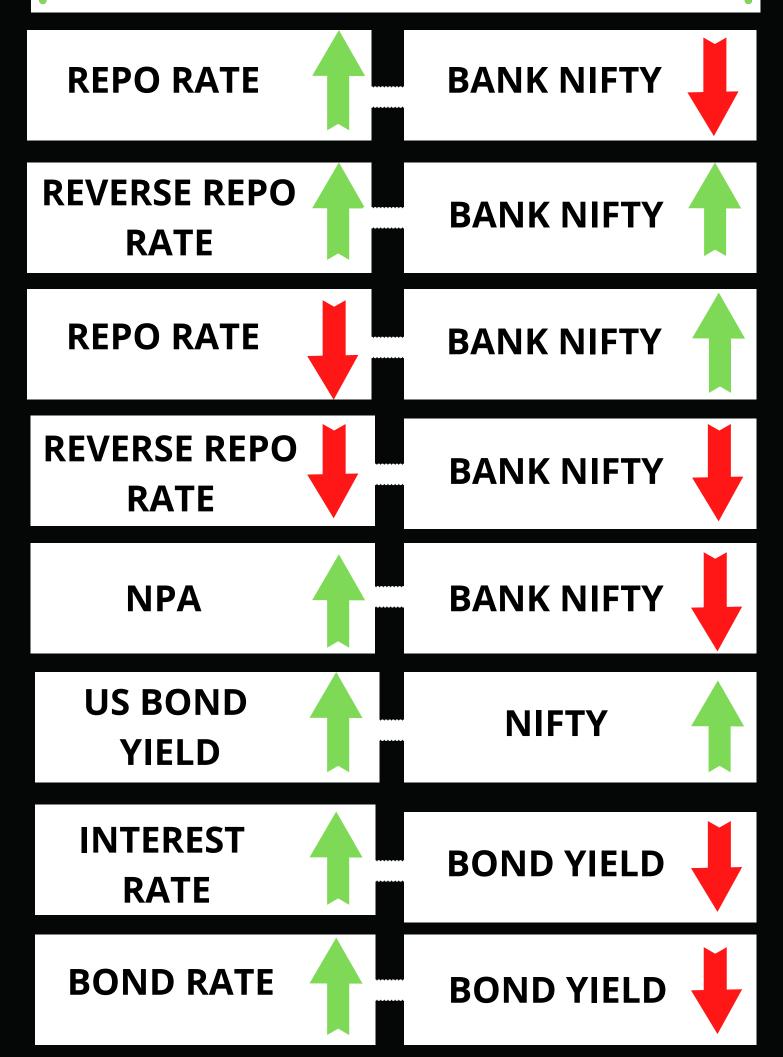

### **SETTY PICKS PUBLICATIONS**

**COMMODITY AND STOCK MARKET A SECRET LOVE STORY** 

O.R.NIRMAL

There is a secret love story between commodities and stocks which in many cases is Not noticed apart from Metal and Sugar stocks there are a lot more apart from this which is shown using a simple infographic

A cheat sheet or ebook provides the relationship between the Commodity and Stocks. The cheat sheet clearly depicts how a change in the price of the commodity has an impact on stock price movement

A person can use this cheat sheet and can predict the short term movement or long term movement of a stock price with respect to change in commodity price and other factors

Apart from commodity the impact of the dollar and other banking factors also discussed in the Cheat Sheet