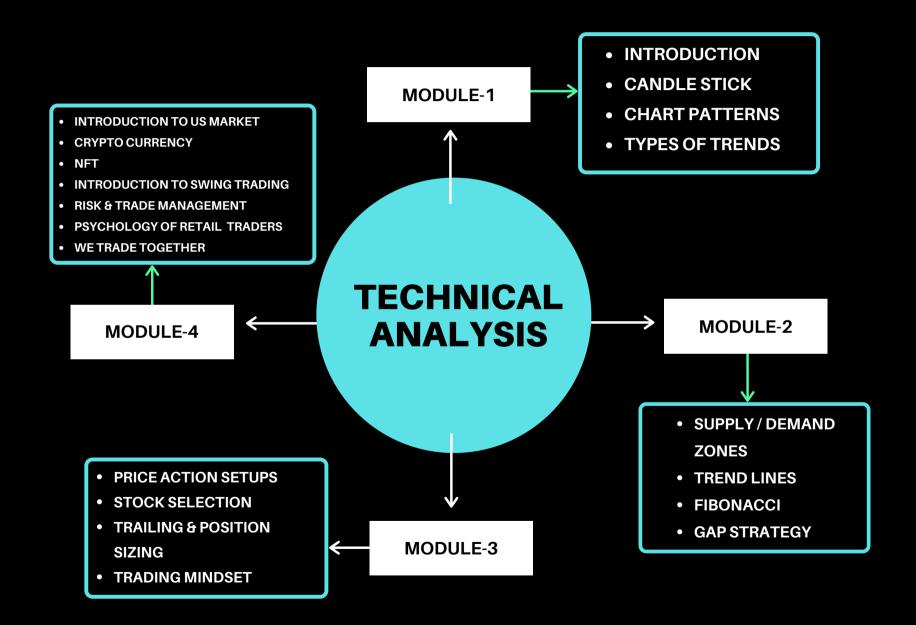

## SETTY PICKS LLC

|                                    | GOLD     | PLATINUM  | DIAMOND   |
|------------------------------------|----------|-----------|-----------|
| LIVE SESSION ACCESS                | ×        | <b>✓</b>  | <b>✓</b>  |
| RECORDED SESSION ACCESS            |          |           | <b>✓</b>  |
| DEDICATED MENTORSHIP               |          |           |           |
| WEEKLY DOUBT SESSION               |          |           |           |
| FREE US BANK ACCOUNT OPENING       | ×        | ×         | <b>✓</b>  |
| ANALYSIS OF US COMPANIES           | ×        | ×         | <b>✓</b>  |
| ANAYLSIS OF INDIAN COMPANIES       |          |           | <b>✓</b>  |
| WEBINAR ACESSS FROM SECTOR EXPERTS |          |           | <b>✓</b>  |
| ONE ON ONE SESSION                 | ×        | ×         | <b>✓</b>  |
| LIVE TRADING WITH EXPERTS          | ×        | ×         | <b>✓</b>  |
|                                    | RS 9,999 | RS 19,999 | RS-29,999 |