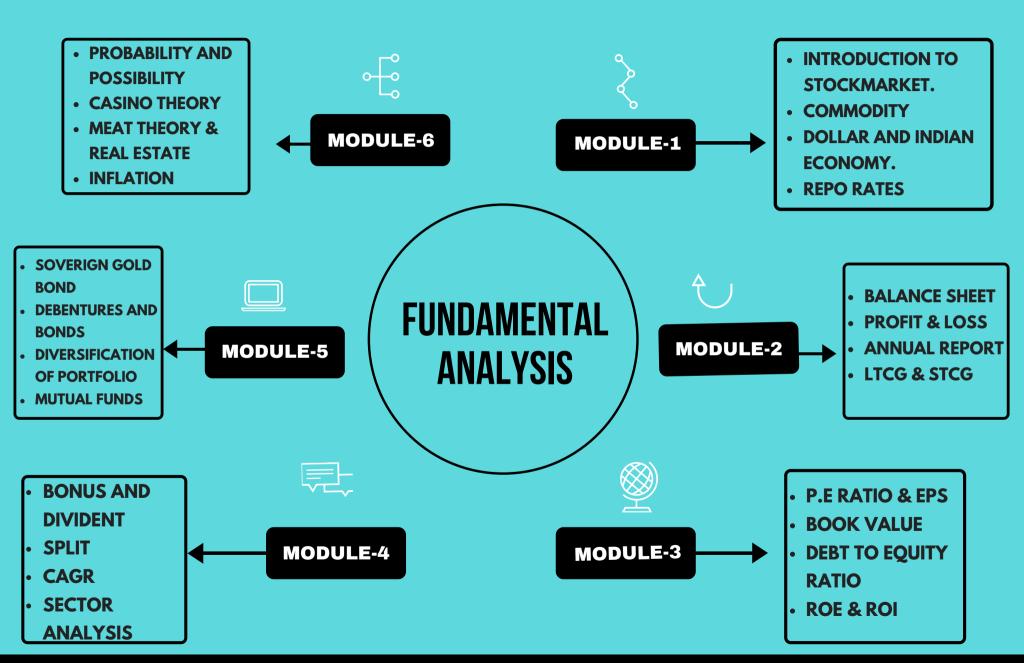

## SETTY PICKS LLC

|                                    | GOLD     | PLATINUM  | DIAMOND   |
|------------------------------------|----------|-----------|-----------|
| LIVE SESSION ACCESS                | ×        | <b>✓</b>  | <b>✓</b>  |
| RECORDED SESSION ACCESS            |          |           | <b>✓</b>  |
| DEDICATED MENTORSHIP               |          |           |           |
| WEEKLY DOUBT SESSION               |          |           |           |
| FREE US BANK ACCOUNT OPENING       | ×        | ×         | <b>✓</b>  |
| ANALYSIS OF US COMPANIES           | ×        | ×         | <b>✓</b>  |
| ANAYLSIS OF INDIAN COMPANIES       |          |           | <b>✓</b>  |
| WEBINAR ACESSS FROM SECTOR EXPERTS |          |           | <b>✓</b>  |
| ONE ON ONE SESSION                 | ×        | ×         | <b>✓</b>  |
| LIVE TRADING WITH EXPERTS          | ×        | ×         | <b>✓</b>  |
|                                    | RS 9,999 | RS 19,999 | RS-29,999 |