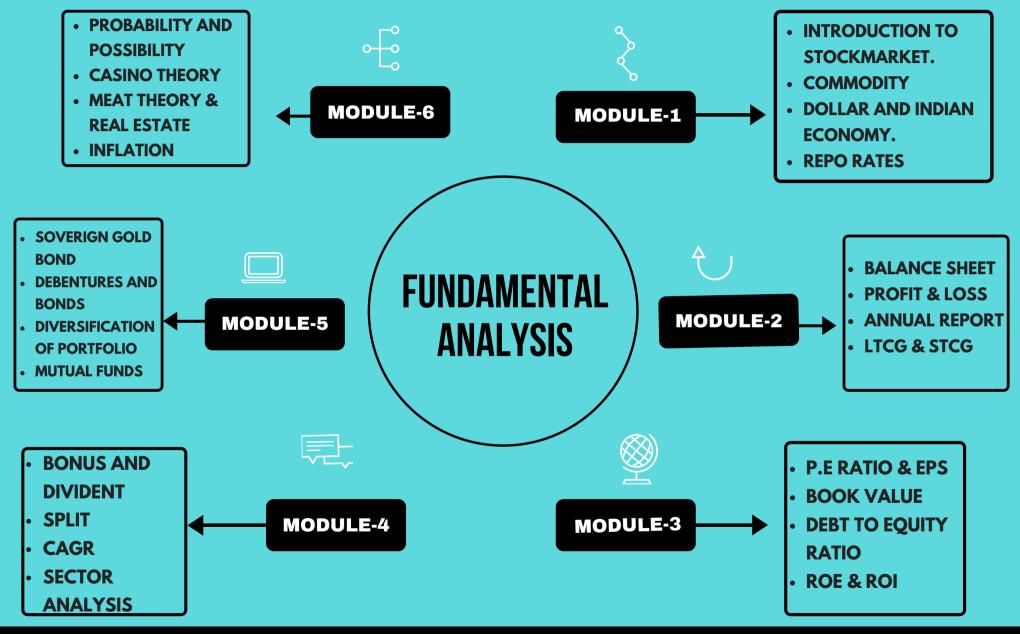

## **GOLD MEMBERSHIP**

## SETTY PICKS LLC

|                                    | GOLD         | PLATINUM              | DIAMOND      |
|------------------------------------|--------------|-----------------------|--------------|
| LIVE SESSION ACCESS                | ×            | <ul> <li>✓</li> </ul> | ✓            |
| RECORDED SESSION ACCESS            | $\checkmark$ | <ul> <li>✓</li> </ul> | ✓            |
| DEDICATED MENTORSHIP               |              | $\checkmark$          |              |
| WEEKLY DOUBT SESSION               |              | $\checkmark$          |              |
| FREE US BANK ACCOUNT OPENING       | ×            | ×                     | $\checkmark$ |
| ANALYSIS OF US COMPANIES           | ×            | ×                     | ✓            |
| ANAYLSIS OF INDIAN COMPANIES       | $\checkmark$ | $\checkmark$          | $\checkmark$ |
| WEBINAR ACESSS FROM SECTOR EXPERTS | $\checkmark$ | $\checkmark$          | $\checkmark$ |
| ONE ON ONE SESSION                 | ×            | ×                     | <b>~</b>     |
| LIVE TRADING WITH EXPERTS          | ×            | ×                     |              |
|                                    | RS 9,999     | RS 19,999             | RS-29,999    |