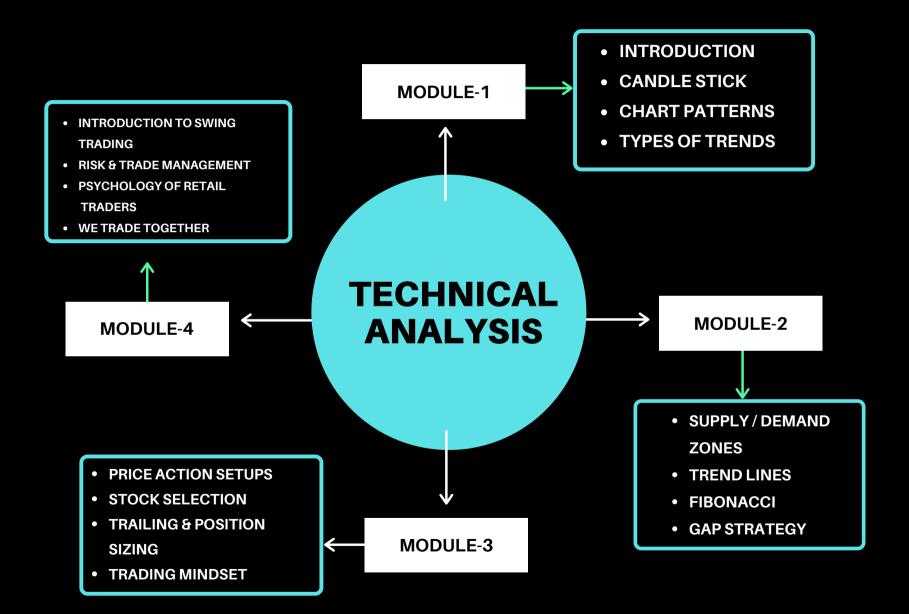

## **GOLD MEMBERSHIP**

## SETTY PICKS LLC

|                                    | GOLD         | PLATINUM              | DIAMOND      |
|------------------------------------|--------------|-----------------------|--------------|
| LIVE SESSION ACCESS                | ×            | <ul> <li>✓</li> </ul> | ✓            |
| RECORDED SESSION ACCESS            | $\checkmark$ | <ul> <li>✓</li> </ul> | ✓            |
| DEDICATED MENTORSHIP               |              | $\checkmark$          |              |
| WEEKLY DOUBT SESSION               |              | $\checkmark$          |              |
| FREE US BANK ACCOUNT OPENING       | ×            | ×                     | $\checkmark$ |
| ANALYSIS OF US COMPANIES           | ×            | ×                     | ✓            |
| ANAYLSIS OF INDIAN COMPANIES       | $\checkmark$ | $\checkmark$          | $\checkmark$ |
| WEBINAR ACESSS FROM SECTOR EXPERTS | $\checkmark$ | $\checkmark$          | $\checkmark$ |
| ONE ON ONE SESSION                 | ×            | ×                     | <b>~</b>     |
| LIVE TRADING WITH EXPERTS          | ×            | ×                     |              |
|                                    | RS 9,999     | RS 19,999             | RS-29,999    |