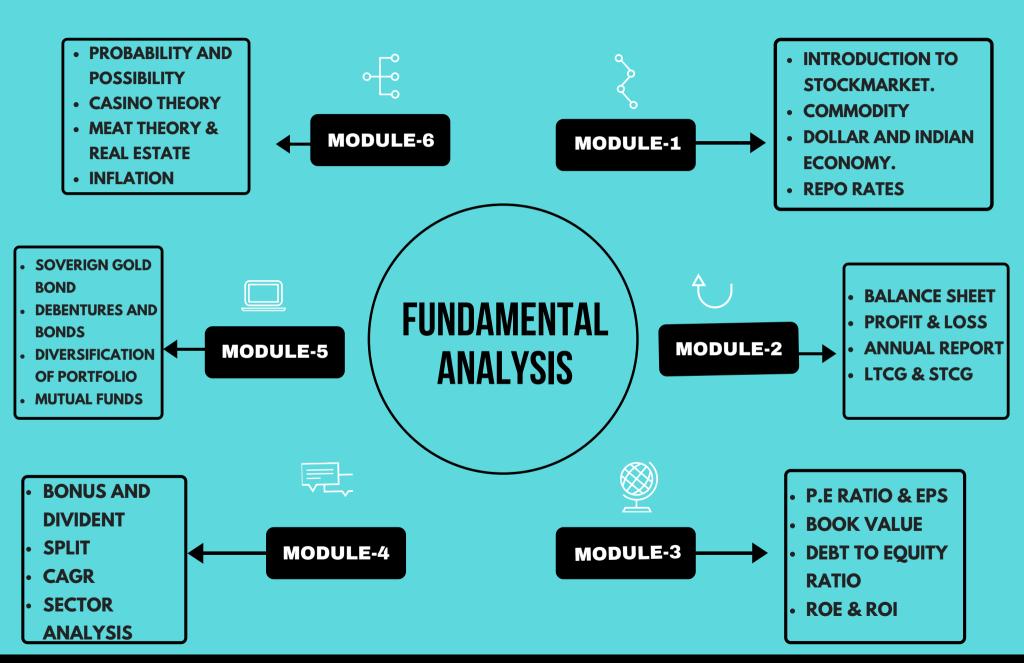

## SETTY PICKS LLC

|                                    | GOLD     | PLATINUM  | DIAMOND   |
|------------------------------------|----------|-----------|-----------|
| LIVE SESSION ACCESS                | ×        | <b>✓</b>  | <b>✓</b>  |
| RECORDED SESSION ACCESS            |          |           | <b>✓</b>  |
| DEDICATED MENTORSHIP               |          |           |           |
| WEEKLY DOUBT SESSION               |          |           |           |
| FREE US BANK ACCOUNT OPENING       | ×        | ×         | <b>✓</b>  |
| ANALYSIS OF US COMPANIES           | ×        | ×         | <b>✓</b>  |
| ANAYLSIS OF INDIAN COMPANIES       |          |           | <b>✓</b>  |
| WEBINAR ACESSS FROM SECTOR EXPERTS |          |           | <b>✓</b>  |
| ONE ON ONE SESSION                 | ×        | ×         |           |
| LIVE TRADING WITH EXPERTS          | ×        | ×         | <b>✓</b>  |
|                                    | RS 9,999 | RS 19,999 | RS-29,999 |