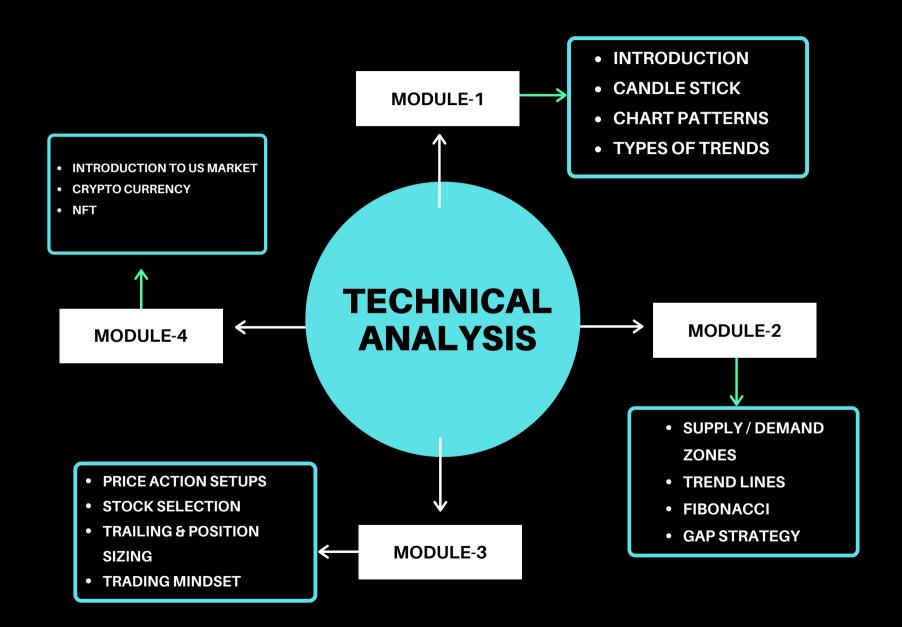

## SETTY PICKS LLC

|                                    | GOLD     | PLATINUM  | DIAMOND   |
|------------------------------------|----------|-----------|-----------|
| LIVE SESSION ACCESS                | ×        | <b>✓</b>  | <b>✓</b>  |
| RECORDED SESSION ACCESS            |          |           | <b>✓</b>  |
| DEDICATED MENTORSHIP               |          |           |           |
| WEEKLY DOUBT SESSION               |          |           |           |
| FREE US BANK ACCOUNT OPENING       | ×        | ×         | <b>✓</b>  |
| ANALYSIS OF US COMPANIES           | ×        | ×         | <b>✓</b>  |
| ANAYLSIS OF INDIAN COMPANIES       |          |           | <b>✓</b>  |
| WEBINAR ACESSS FROM SECTOR EXPERTS |          |           | <b>✓</b>  |
| ONE ON ONE SESSION                 | ×        | ×         |           |
| LIVE TRADING WITH EXPERTS          | ×        | ×         | <b>✓</b>  |
|                                    | RS 9,999 | RS 19,999 | RS-29,999 |